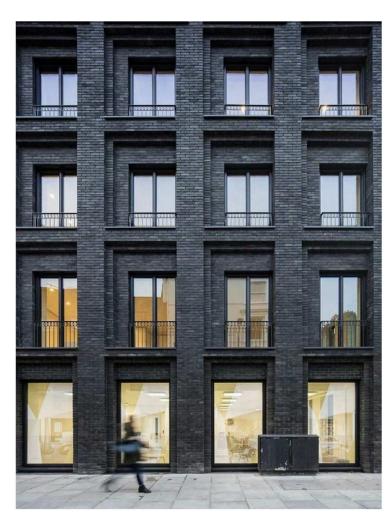

PROPOSED LIGHT BRICKWORK FACADE

2 PROPOSED DARK BRICKWORK FACADE

3 PROPOSED RED BRICKWORK FACADE

4 PROPOSED WHITE COLOURED RENDER FINISH

5 PROPOSED GLAZED CURTAIN WALL

6 PROPOSED GLASS RAILING

**7** PROPOSED METAL