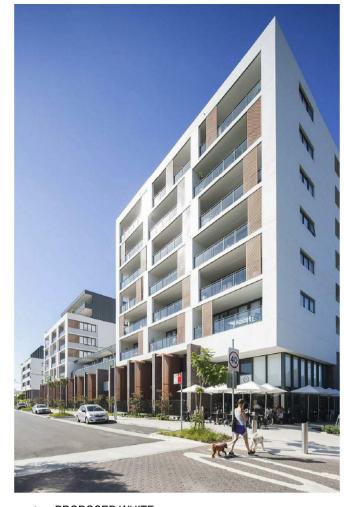

PROPOSED LIGHT BRICKWORK FACADE

2 PROPOSED DARK BRICKWORK FACADE

3 PROPOSED RED BRICKWORK FACADE

4 PROPOSED WHITE COLOURED RENDER FINISH

5 PROPOSED GLAZED CURTAIN WALL

6 PROPOSED GLASS RAILING

**7** PROPOSED METAL