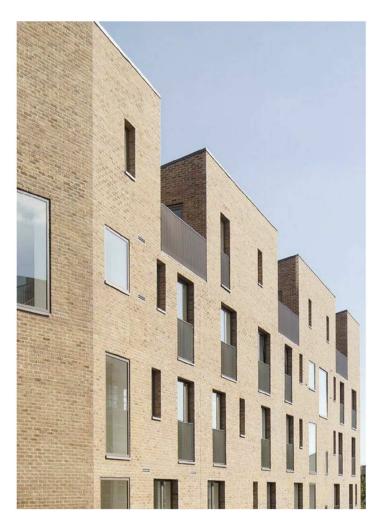

PROPOSED LIGHT BRICKWORK FACADE

2 PROPOSED DARK BRICKWORK FACADE

3 PROPOSED RED BRICKWORK FACADE

4 PROPOSED WHITE COLOURED RENDER FINISH

5 PROPOSED GLAZED CURTAIN WALL

6 PROPOSED GLASS RAILING

**7** PROPOSED METAL