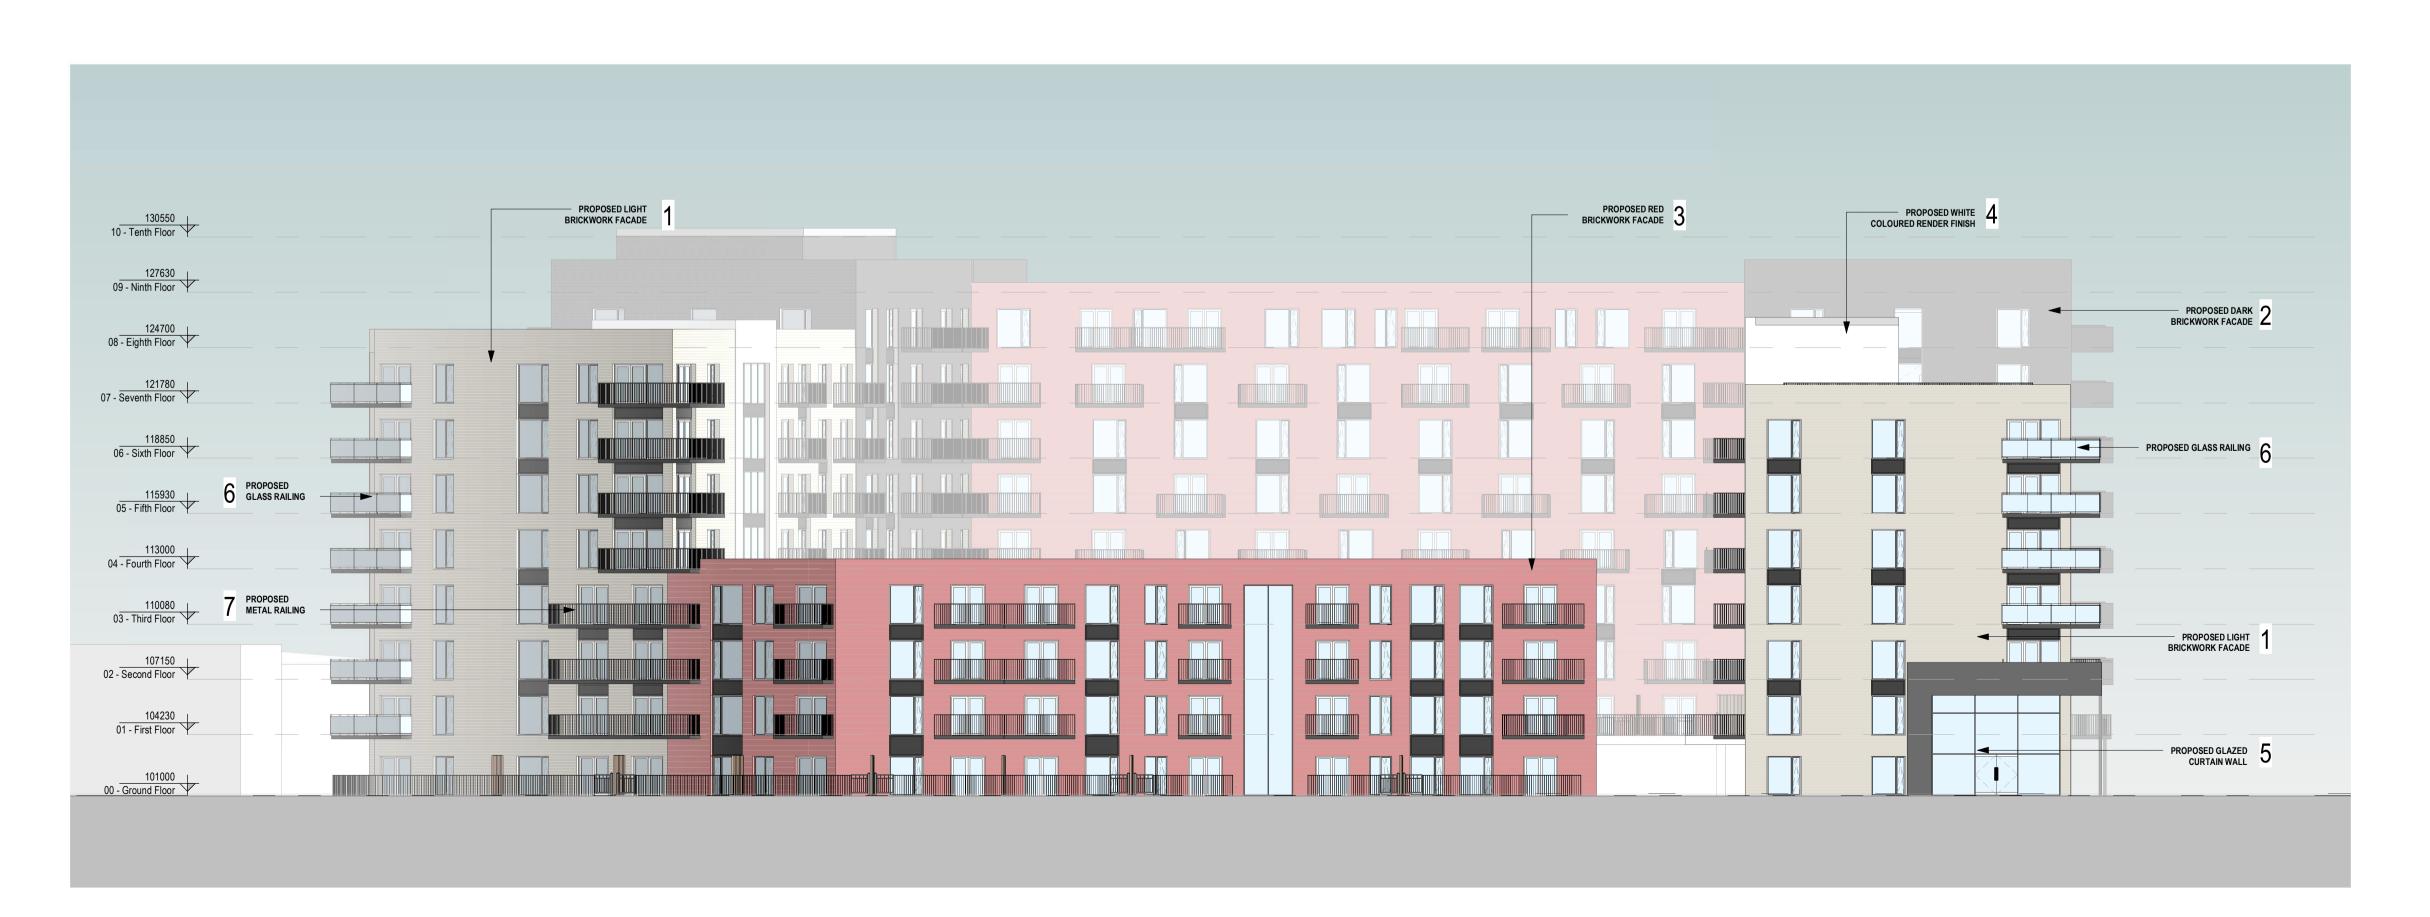

PROPOSED LIGHT BRICKWORK FACADE

2 PROPOSED DARK BRICKWORK FACADE

3 PROPOSED RED BRICKWORK FACADE

4 PROPOSED WHITE COLOURED RENDER FINISH

5 PROPOSED GLAZED CURTAIN WALL

6 PROPOSED GLASS RAILING

**7** PROPOSED METAL

## BLOCK A - ELEVATION A1 -MATERIALS

| 1:200   12/03/19 |
|------------------|
| Drawing No. 2400 |
|                  |

Drawing BIM Name:

P19127-CWO-01-ZZ-DR-A-2400

CDE Area

Suitability Code