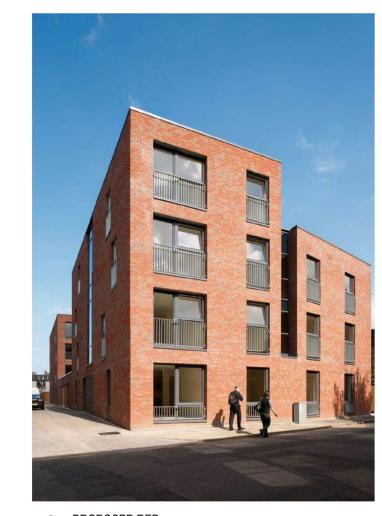

PROPOSED LIGHT BRICKWORK FACADE

2 PROPOSED DARK BRICKWORK FACADE

3 PROPOSED RED BRICKWORK FACADE

4 PROPOSED WHITE COLOURED RENDER FINISH

5 PROPOSED GLAZED CURTAIN WALL

6 PROPOSED GLASS RAILING

**7** PROPOSED METAL